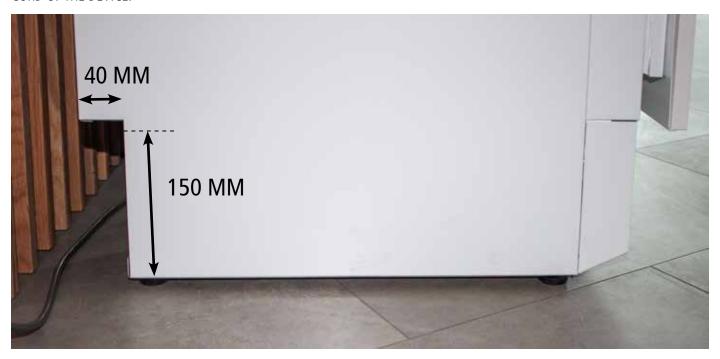

### Citycold refrigerator-freezer in drawers

THE REAR BASE OF THE DEVICE HAS A 40 X 150 MM TECHNICAL SPACE FOR WATER AND SEWAGE PIPES AND FOR THE POWER CORD OF THE DEVICE.