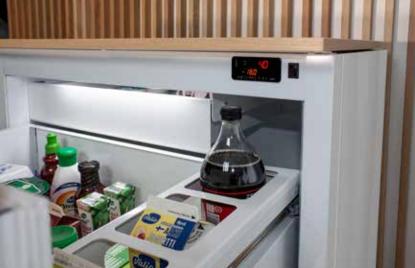

# Citycold refrigerator-freezer in drawers

LED LIGHT IN TOP AND BOTTOM BOX

**DIGITAL THERMOSTAT** 

SOFT CLOSING - SOFT CLOSING SLIDING RAILS