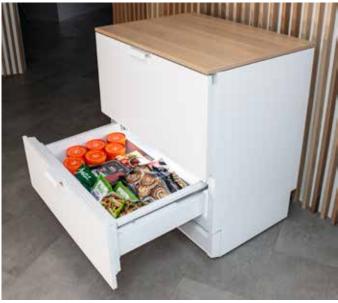

#### Citycold refrigerator-freezer in drawers

The FESTIVO Citycold refrigerator-freezer is a drawer unit sized for kitchen furniture which can be placed under the worktop and brings a new way of thinking to kitchen design and cold storage. The Citycold refrigerator-freezer has two drawers, the upper one for food that requires cold storage and the lower one for frozen products. Both drawers are automatically defrosted.

Citycold 600

Suomen Kotikylmiö Oy is part of the Finnish Festivo-Porkka Group. Festivo appliances are manufactured in Hollola, Finland, where our research & development, factory, administration and service are also situated.