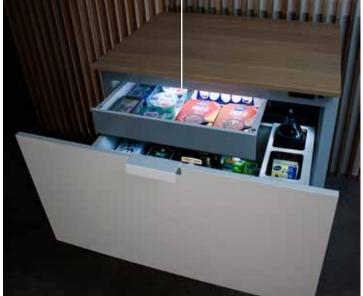

#### Citycold refrigerator-freezer in drawers

The FESTIVO Citycold refrigerator-freezer is a drawer unit sized for kitchen furniture which can be placed under the worktop and brings a new way of thinking to kitchen design and cold storage. The Citycold refrigerator-freezer has two drawers, the upper one for food that requires cold storage and the lower one for frozen products. Both drawers are automatically defrosted.

## Citycold refrigerator-freezer in drawers

INNER BOX FOR SMALL PACKAGES

CAN AND BOTTLE RACK

VERSATILE AND CONVERTIBLE COLD STORAGE BOX