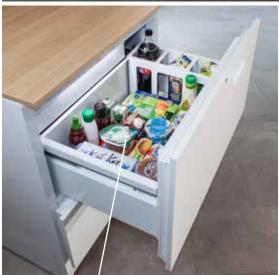

## Citycold refrigerator-freezer in drawers

INNER BOX FOR SMALL PACKAGES

CAN AND BOTTLE RACK

VERSATILE AND CONVERTIBLE COLD STORAGE BOX