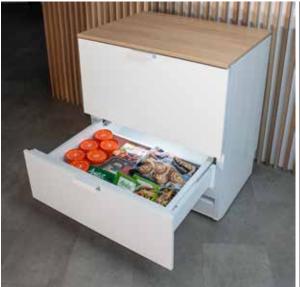

#### Citycold refrigerator-freezer in drawers

The FESTIVO Citycold refrigerator-freezer is a drawer unit sized for kitchen furniture which can be placed under the worktop and brings a new way of thinking to kitchen design and cold storage. The Citycold refrigerator-freezer has two drawers, the upper one for food that requires cold storage and the lower one for frozen products. Both drawers are automatically defrosted.

## Citycold refrigerator-freezer in drawers

INNER BOX FOR SMALL PACKAGES

CAN AND BOTTLE RACK

VERSATILE AND CONVERTIBLE COLD STORAGE BOX