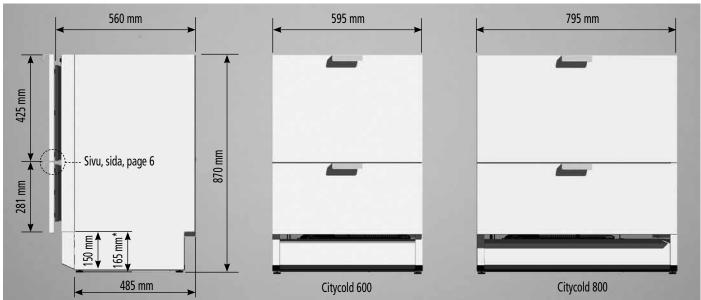

#### Citycold refrigerator-freezer in drawers

|              | Citycold 600 CF                                                                              | Citycold 800 CF                                                                                                                                                                                                                                                                                                                                                                                                                                                                    |
|--------------|----------------------------------------------------------------------------------------------|------------------------------------------------------------------------------------------------------------------------------------------------------------------------------------------------------------------------------------------------------------------------------------------------------------------------------------------------------------------------------------------------------------------------------------------------------------------------------------|
| height mm    | 870                                                                                          | 870                                                                                                                                                                                                                                                                                                                                                                                                                                                                                |
| width mm     | 595                                                                                          | 795                                                                                                                                                                                                                                                                                                                                                                                                                                                                                |
| depth mm     | 560 + surface plate                                                                          | 560 + surface plate                                                                                                                                                                                                                                                                                                                                                                                                                                                                |
| °C           | +4+8                                                                                         | +4+8                                                                                                                                                                                                                                                                                                                                                                                                                                                                               |
| °C           | -1820                                                                                        | -1820                                                                                                                                                                                                                                                                                                                                                                                                                                                                              |
| liter        | 85                                                                                           | 124                                                                                                                                                                                                                                                                                                                                                                                                                                                                                |
| liter        | 8                                                                                            | 14                                                                                                                                                                                                                                                                                                                                                                                                                                                                                 |
| liter        | 47                                                                                           | 67                                                                                                                                                                                                                                                                                                                                                                                                                                                                                 |
| liter        | 30                                                                                           | 43                                                                                                                                                                                                                                                                                                                                                                                                                                                                                 |
| kg           | 63                                                                                           | 75                                                                                                                                                                                                                                                                                                                                                                                                                                                                                 |
| power W      | 150                                                                                          | 150                                                                                                                                                                                                                                                                                                                                                                                                                                                                                |
| voltage V/Hz | 230/50-60                                                                                    | 230/50-60                                                                                                                                                                                                                                                                                                                                                                                                                                                                          |
| cord m       | 3                                                                                            | 3                                                                                                                                                                                                                                                                                                                                                                                                                                                                                  |
| pcs          | 2 (+1 inner box)                                                                             | 2 (+1 inner box)                                                                                                                                                                                                                                                                                                                                                                                                                                                                   |
| pcs          | 2                                                                                            | 2                                                                                                                                                                                                                                                                                                                                                                                                                                                                                  |
|              | white                                                                                        | white                                                                                                                                                                                                                                                                                                                                                                                                                                                                              |
| kWh/v        | 315                                                                                          | 342                                                                                                                                                                                                                                                                                                                                                                                                                                                                                |
|              | F                                                                                            | F                                                                                                                                                                                                                                                                                                                                                                                                                                                                                  |
|              | width mm  depth mm  °C  °C  liter  liter  liter  kg  power W  voltage V/Hz  cord m  pcs  pcs | width mm         595           depth mm         560 + surface plate           °C         +4+8           °C         -1820           liter         85           liter         8           liter         47           liter         30           kg         63           power W         150           voltage V/Hz         230/50-60           cord m         3           pcs         2 (+1 inner box)           pcs         2           white         kWh/v           315         F |

Note! The height of 870 mm is stated without the optional cover plate. Note! \*Furniture plinth (white) measured from the floor max. 165 mm.

### Citycold refrigerator-freezer in drawers

THE REAR BASE OF THE DEVICE HAS A 40 X 150 MM TECHNICAL SPACE FOR WATER AND SEWAGE PIPES AND FOR THE POWER CORD OF THE DEVICE.