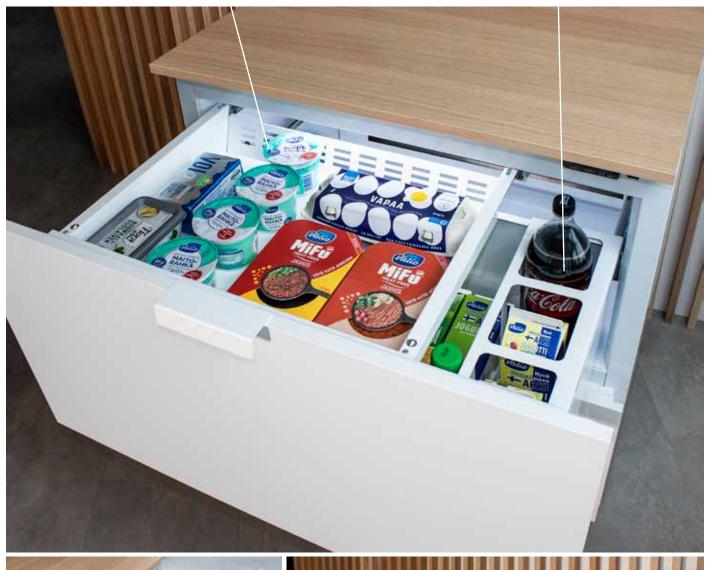

## Citycold refrigerator-freezer in drawers

INNER BOX FOR SMALL PACKAGES

CAN AND BOTTLE RACK

VERSATILE AND CONVERTIBLE COLD STORAGE BOX