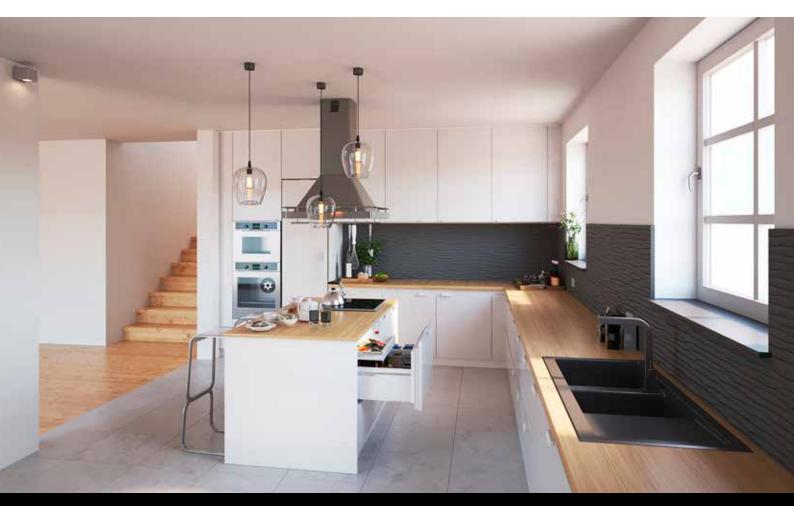

#### Citycold refrigerator-freezer in drawers

The FESTIVO Citycold refrigerator-freezer is a drawer unit sized for kitchen furniture which can be placed under the worktop and brings a new way of thinking to kitchen design and cold storage. The Citycold refrigerator-freezer has two drawers, the upper one for food that requires cold storage and the lower one for frozen products. Both drawers are automatically defrosted.

Due to its dimensions, Citycold is suitable for installation in the 600 and 800 mm modules of kitchen cabinets and islands. The ergonomic cooling device solution also facilitates barrier-free living if necessary.

The front sets of kitchen cabinets (furniture doors) can be integrated into the appliances so that the entire kitchen line has a uniform appearance. Furniture front plates and handles are not included in the factory delivery.