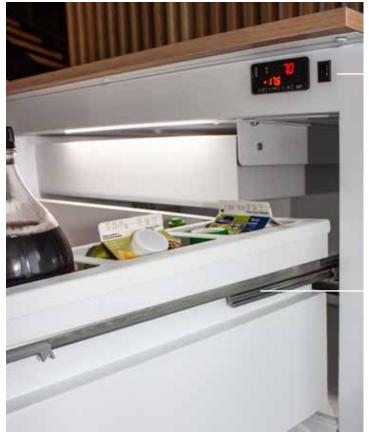

# Citycold refrigerator-freezer in drawers

LED LIGHT IN TOP AND BOTTOM BOX

**DIGITAL THERMOSTAT** 

SOFT CLOSING - SOFT CLOSING SLIDING RAILS