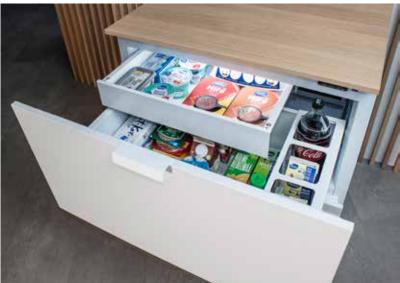

## Citycold refrigerator-freezer in drawers

INNER BOX FOR SMALL PACKAGES

CAN AND BOTTLE RACK

VERSATILE AND CONVERTIBLE COLD STORAGE BOX