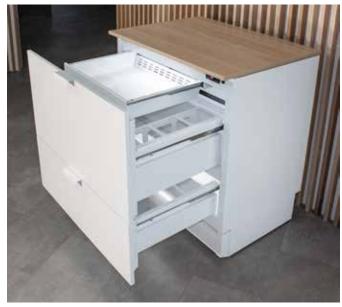

#### Citycold refrigerator-freezer in drawers

The FESTIVO Citycold refrigerator-freezer is a drawer unit sized for kitchen furniture which can be placed under the worktop and brings a new way of thinking to kitchen design and cold storage. The Citycold refrigerator-freezer has two drawers, the upper one for food that requires cold storage and the lower one for frozen products. Both drawers are automatically defrosted.

The drawers close softly, thanks to the soft closing slide rails.

Citycold 800 Citycold 800

## Citycold refrigerator-freezer in drawers

INNER BOX FOR SMALL PACKAGES

CAN AND BOTTLE RACK

VERSATILE AND CONVERTIBLE COLD STORAGE BOX