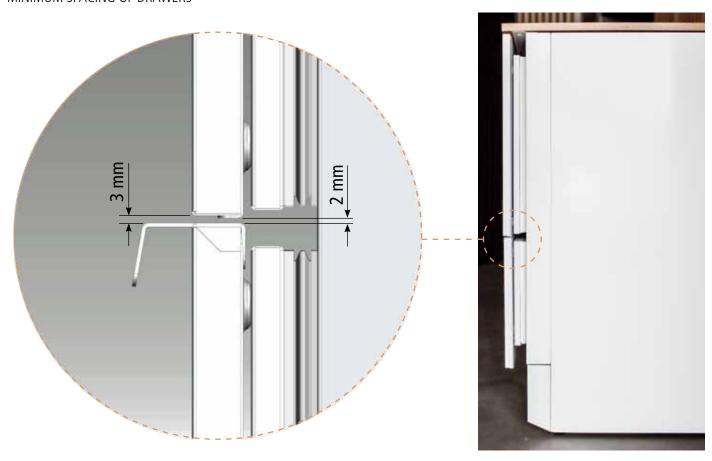

|  |  |
| Laminate cover plate, black, white, or oak                                                                 |  |  |



Note! The height of 870 mm is stated without the optional cover plate. Note! \*Furniture plinth (white) measured from the floor max. 165 mm.

## Citycold refrigerator-freezer in drawers

INNER BOX FOR SMALL PACKAGES

CAN AND BOTTLE RACK







VERSATILE AND CONVERTIBLE COLD STORAGE BOX

# Citycold refrigerator-freezer in drawers

LED LIGHT IN TOP AND BOTTOM BOX







**DIGITAL THERMOSTAT** 

SOFT CLOSING - SOFT CLOSING SLIDING RAILS

### Citycold refrigerator-freezer in drawers

THE REAR BASE OF THE DEVICE HAS A 40 X 150 MM TECHNICAL SPACE FOR WATER AND SEWAGE PIPES AND FOR THE POWER CORD OF THE DEVICE.



#### MINIMUM SPACING OF DRAWERS



### Citycold refrigerator-freezer in drawers

THE FACTORY EQUIPMENT OF THE CITYCOLD UNIT TO BE INTEGRATED INTO THE KITCHEN CABINET SET DOES NOT INCLUDE THE FURNITURE FRONT PLATES AND HANDLES FOR THE DRAWERS.



Citycold 600



Suomen Kotikylmiö Oy is part of the Finnish Festivo-Porkka Group. Festivo appliances are manufactured in Hollola, Finland, where our research & development, factory, administration and service are also situated.

Festivo is a genuine Finnish product. The Festivo label on the front panel of your cooling appliance is guarantee of high Finnish quality, evolving from long experience, strong materials, and construction, proven over decades.